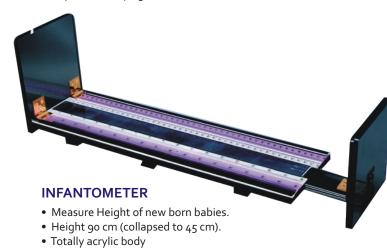

### MANUAL VACUUM EXTRACTOR

Set- consisting of 3 Stainless Steel/Plastic (autoclavable) Cups, rubber pressure tube, suction pump, traction handle, glass jar fitted with vacuum gauge and control valve. Complete in carrying case.



# **MEDI WAVES INC.**

AN ISO 13485: 2003 CERTIFIED CO.

: B-68, G.T. Karnal Road, Industrial Area, Delhi - 110033 Ph. : +91-11-42384365, 65153240, 42384227 Fax : +91-11-47043178

Works : I-277, Sec-2, DSIIDC, Bawana Ind. Area, Delhi - 110039

Website : www.medi-waves.com : sales@medi-waves.com





### **FOOT SUCTION APPARATUS**

- Available in powder coated & stainless steel base.
- Ultra soft paddle.
- Paddle locking facility.
- Available with Glass/Polycarbonate jas.
  Rubber grip for lifting the unit.
- Rubber shoes for gripping while operating.



### **OXYZEN HOODS**

Distributors:

- Single Piece Round shape made up of autoclavable Polycarbonate material.
- Trauma free Silicon neck adjustable flap.
- Bi-Lateral Oxygen Nozzle, Prevents direct flow of cold Oxygen on Patients
- Size