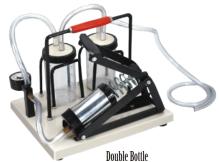

### MANUAL VACUUM EXTRACTOR

Set- consisting of 3 Stainless Steel/Plastic (autoclavable) Cups, rubber pressure tube, suction pump, traction handle, glass jar fitted with vacuum gauge and control valve. Complete in carrying case.