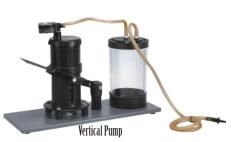

### MANUAL VACUUM EXTRACTOR

Set- consisting of 3 Stainless Steel/Plastic (autoclavable) Cups, rubber pressure tube, suction pump, traction handle, glass jar fitted with vacuum gauge and control valve. Complete in carrying case.