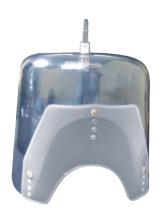

### **FOOT SUCTION APPARATUS**

- Available in powder coated & stainless steel base.
- Ultra soft paddle.
- Paddle locking facility.
- Available with Glass/Polycarbonate jas.
  Rubber grip for lifting the unit.
- Rubber shoes for gripping while operating.